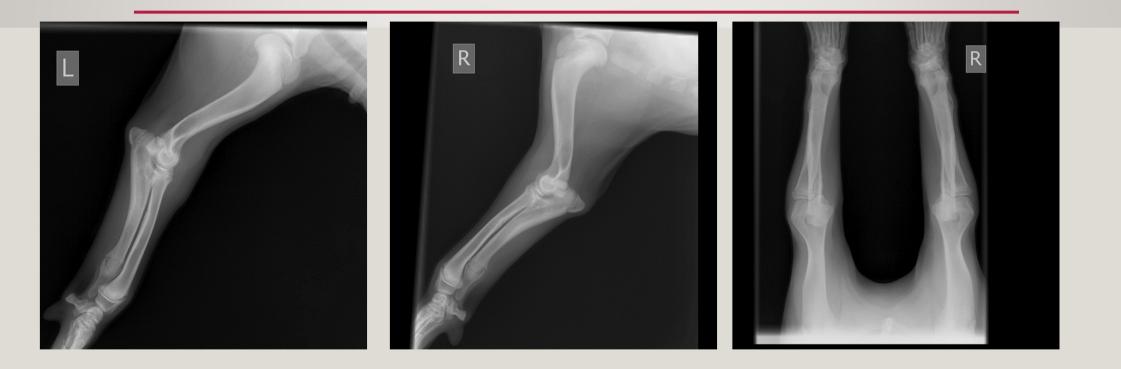

# RICKETS (RACHITIS)

#### Rickets/Osteomalacia

- What is required for bone mineralization? —Vitamin D , Calcium, Phosphorous
- Susceptibility
  - -Llama > Sheep- hypophosphatemic rickets
  - -Cattle, Horses Rare, no inherited forms
  - -Pigs- nutritional and inherited forms
  - Dogs and cats- rare- Phosphorous is plentiful in meat diets, however high phosphorus, low calcium diets can cause rickets and osteomalacia