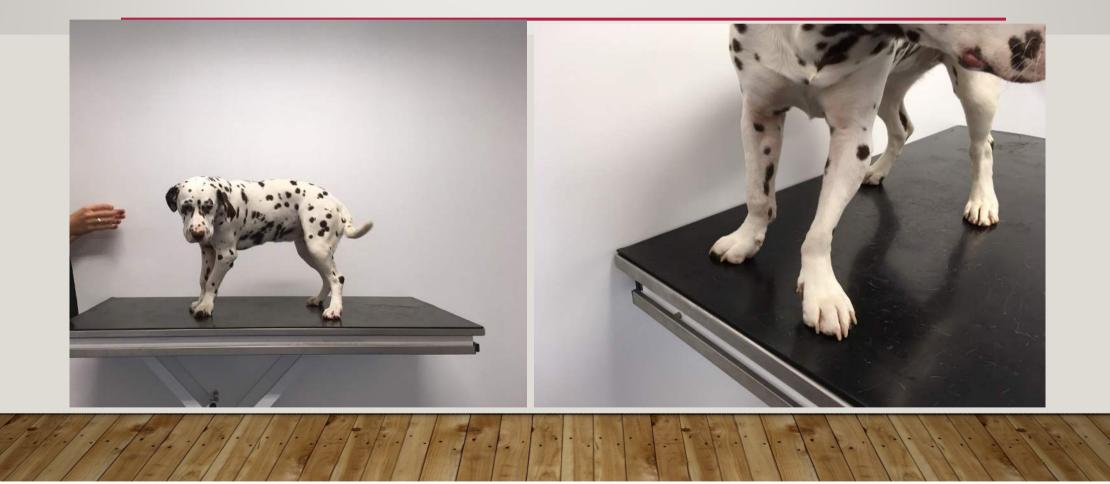

fl      | -x | 35 - 53     | fl      |
| trombocyten    | 358.0 | 10^9/L  | X  | 200 - 500   | 10^9/L  |
| MPV            | 7.2   | fl      | X  | 5.5 - 10.5  | fl      |
|                |       |         |    |             |         |

MB Dierenkliniek Oostgaarde

# RICKETS (RACHITIS)

#### Rickets/Osteomalacia

- What is required for bone mineralization? —Vitamin D , Calcium, Phosphorous
- Susceptibility
  - -Llama > Sheep- hypophosphatemic rickets
  - -Cattle, Horses Rare, no inherited forms
  - -Pigs- nutritional and inherited forms
  - Dogs and cats- rare- Phosphorous is plentiful in meat diets, however high phosphorus, low calcium diets can cause rickets and osteomalacia

40

#### CT-SCAN



#### **OPERATION**



### REVALIDATION



#### RECOVERY



## FINAL CHECK



#### RESULTS



#### **STIMULATIONTEST**

Beste Erna,

ik mail je de uitslagen van Mildred. De resultaten van de GH stimulatie testzijn bekend en het is nu duidelijk, dat Mildred GEEN te kort aan GH heeft. GH basale waarde is 0.6 ng/ml en is te stimuleren naar 12,4 ng/ml. Bij een dwerggroei zou de GH laag blijven. Ik ben zeer benieuwdhoe het met Mildred gaat. Met vriendelijke groet, Sara Galac

| From: noreply.labuitslagen@uu.nl [noreply.labuitslagen@uu.nl]            |   |
|--------------------------------------------------------------------------|---|
| Sent: Monday, September 12, 2016 3:00 PM                                 |   |
| To: Galac, S. (Sara)                                                     |   |
| Subject: Laboratorium uitslagen UVDL Kuipers E. Mildred Dalmatische Hone | d |

#### Rel.c