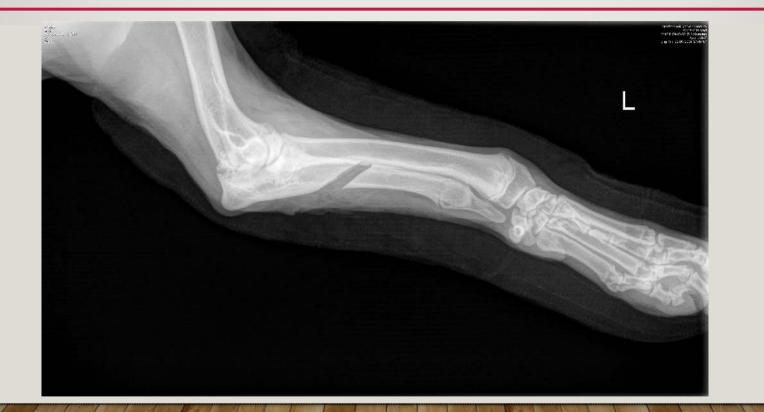

# RICKETS (RACHITIS)

#### Rickets/Osteomalacia

- What is required for bone mineralization? —Vitamin D , Calcium, Phosphorous
- Susceptibility
  - -Llama > Sheep- hypophosphatemic rickets
  - -Cattle, Horses Rare, no inherited forms
  - -Pigs- nutritional and inherited forms
  - Dogs and cats- rare- Phosphorous is plentiful in meat diets, however high phosphorus, low calcium diets can cause rickets and osteomalacia