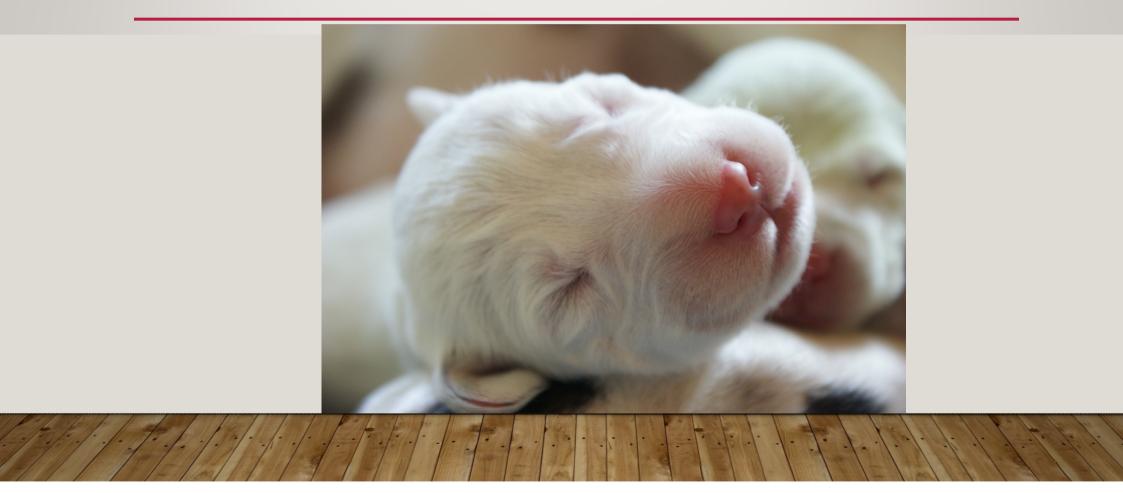

| Ch Lady Noraly of the Tree Turnip's       |
| Namara's Draaif<br>Mie Kreesie | Namara's Miami<br>Dolphin                            | T - Cart Fandango                           | T - Cart Black Baboo                      |
| Whe Ricesie                    |                                                      |                                             | Int Ch Gem's Delight of Theakston         |
|                                |                                                      | Belg Ch Namara's First Black Magic<br>Woman | Ch Timanka's Almost a Clown               |
|                                |                                                      |                                             | Lady Mara of the Three Turnips            |

### BIRTH



### PUPPY



## GROWING UP



## GROWING UP



#### DEVELOPING



#### RESEARCH



#### RESEARCH



#### **BLOODTEST**



| Mevr. E. Kuipers        |    | Hond Mildred, Dalmatische Hond, teef        |
|-------------------------|----|---------------------------------------------|
| Kruislandsedijk 27 A    |    | Geboren op 09-10-2015 (0 jaar en 9 maanden) |
| 4651 RH Steenbergen     |    | 18.5 kg                                     |
| 0167-500882 06-47946763 | 11 |                                             |

PATIENTINFORMATIE

| 18-04-2016     |       |         |    |             |         |
|----------------|-------|---------|----|-------------|---------|
| 18:50 Exigo    |       |         |    |             |         |
| leucocyten     | 11.3  | 10^9/L  | X  | 6 - 17      | 10^9/L