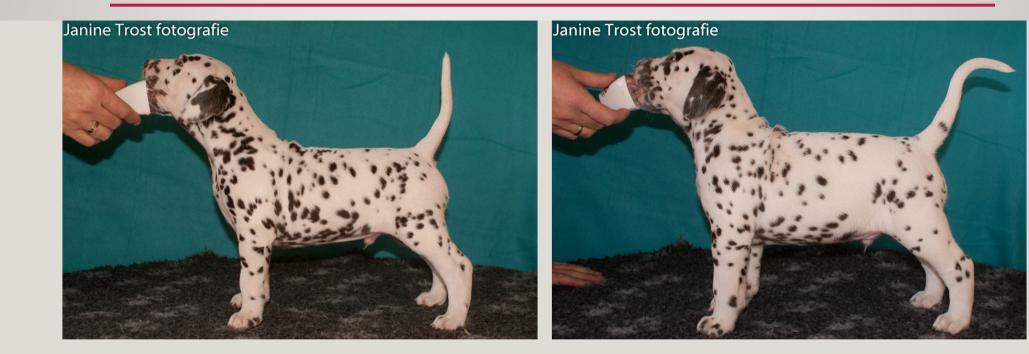

ree Turnip's       |
| Namara's Draaif<br>Mie Kreesie | Namara's Miami<br>Dolphin                            | T - Cart Fandango                           | T - Cart Black Baboo                      |
| Whe Ricesie                    |                                                      |                                             | Int Ch Gem's Delight of Theakston         |
|                                |                                                      | Belg Ch Namara's First Black Magic<br>Woman | Ch Timanka's Almost a Clown               |
|                                |                                                      |                                             | Lady Mara of the Three Turnips            |

### BIRTH



### PUPPY



## GROWING UP



## GROWING UP



#### DEVELOPING



#### RESEARCH



#### RESEARCH



#### **BLOODTEST**



| Mevr. E. Kuipers        |    | Hond Mildred, Dalmatische Hond, teef        |
|-------------------------|----|---------------------------------------------|
| Kruislandsedijk 27 A    |    | Geboren op 09-10-2015 (0 jaar en 9 maanden) |
| 4651 RH Steenbergen     |    | 18.5 kg                                     |
| 0167-500882 06-47946763 | 11 |                                             |

PATIENTINFORMATIE

| 18-04-2016     |       |         |    |             |         |
|----------------|-------|---------|----|-------------|---------|
| 18:50 Exigo    |       |         |    |             |         |
| leucocyten     | 11.3  | 10^9/L  | X  | 6 - 17      | 10^9/L  |
| lymfocyten     | 1.5   | 10^9/L  | x  | 1.