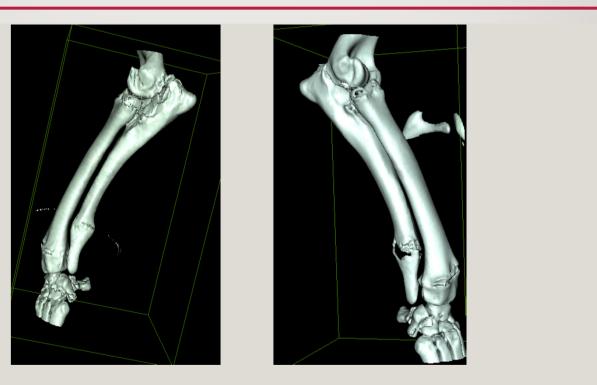

| RDW%           | 15.9  | %       | x  | 11 - 16     | %       |
| RDWa           | 38.4  | fl      | -x | 35 - 53     | fl      |
| trombocyten    | 358.0 | 10^9/L  | X  | 200 - 500   | 10^9/L  |
| MPV            | 7.2   | fl      | X  | 5.5 - 10.5  | fl      |
|                |       |         |    |             |         |

MB Dierenkliniek Oostgaarde

# RICKETS (RACHITIS)

#### Rickets/Osteomalacia

- What is required for bone mineralization? —Vitamin D , Calcium, Phosphorous
- Susceptibility
  - -Llama > Sheep- hypophosphatemic rickets
  - -Cattle, Horses Rare, no inherited forms
  - -Pigs- nutritional and inherited forms
  - Dogs and cats- rare- Phosphorous is plentiful in meat diets, however high phosphorus, low calcium diets can cause rickets and osteomalacia

40

#### CT-SCAN



#### **OPERATION**



### REVALIDATION



#### RECOVERY



## FINAL CHECK



#### RESULTS



#### **STIMULATIONTEST**

Beste Erna,

ik mail je de uitslagen van Mildred. De resultaten van de GH stimulatie testzijn bekend en het is nu duidelijk, dat Mildred GEEN te kort aan GH heeft. GH basale waarde is 0.6 ng/ml en is te stimuleren naar 12,4 ng/ml. Bij een dwerggroei zou de GH laag blijven. Ik ben zeer benieuwdhoe het met Mildred gaat. Met vriendelijke groet, Sara Galac

| From: noreply.labuitslagen@uu.nl [noreply.labuitslagen@uu.nl]            |   |
|--------------------------------------------------------------------------|---|
| Sent: Monday, September 12, 2016 3:00 PM                                 |   |
| To: Galac, S. (Sara)                                                     |   |