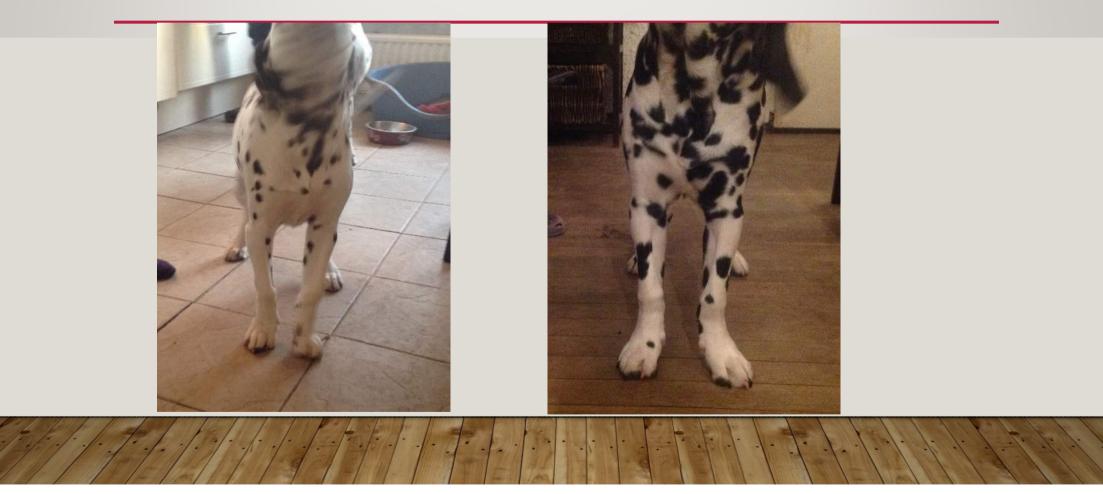

|
| Namara's Draaif<br>Mie Kreesie | Namara's Miami<br>Dolphin                            | T - Cart Fandango                           | T - Cart Black Baboo                      |
| Whe Ricesie                    |                                                      |                                             | Int Ch Gem's Delight of Theakston         |
|                                |                                                      | Belg Ch Namara's First Black Magic<br>Woman | Ch Timanka's Almost a Clown               |
|                                |                                                      |                                             | Lady Mara of the Three Turnips            |

### BIRTH



### PUPPY



## GROWING UP



## GROWING UP



#### DEVELOPING



#### RESEARCH



#### RESEARCH



#### **BLOODTEST**



| Mevr. E. Kuipers        |    | Hond Mildred, Dalmatische Hond, teef        |
|-------------------------|----|---------------------------------------------|
| Kruislandsedijk 27 A    |    | Geboren op 09-10-2015 (0 jaar en 9 maanden) |
| 4651 RH Steenbergen     |    | 18.5 kg                                     |
| 0167-500882 06-47946763 | 11 |                                             |

PATIENTINFORMATIE

| 18-04-2016     |       |         |    |             |         |
|----------------|-------|---------|----|-------------|---------|
| 18:50 Exigo    |       |         |    |             |         |
| leucocyten     | 11.3  | 10^9/L  | X  | 6 - 17      | 10^9/L  |
| lymfocyten     | 1.5   | 10^9/L  | x  | 1.2 - 5     | 10^9/L