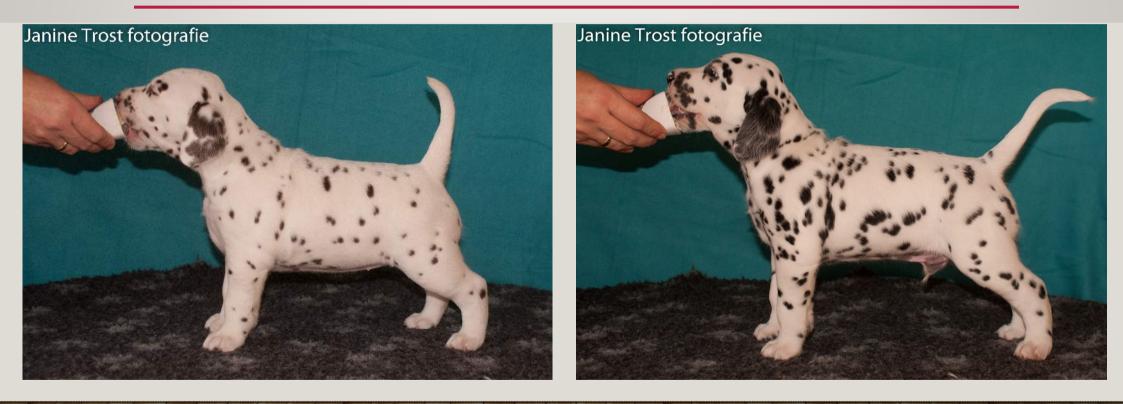

y Noraly of the Tree Turnip's       |
| Namara's Draaif<br>Mie Kreesie | Namara's Miami<br>Dolphin                            | T - Cart Fandango                           | T - Cart Black Baboo                      |
| Whe Ricesie                    |                                                      |                                             | Int Ch Gem's Delight of Theakston         |
|                                |                                                      | Belg Ch Namara's First Black Magic<br>Woman | Ch Timanka's Almost a Clown               |
|                                |                                                      |                                             | Lady Mara of the Three Turnips            |

### BIRTH



### PUPPY



## GROWING UP



## GROWING UP



#### DEVELOPING



#### RESEARCH



#### RESEARCH



#### **BLOODTEST**



| Mevr. E. Kuipers        |    | Hond Mildred, Dalmatische Hond, teef        |
|-------------------------|----|---------------------------------------------|
| Kruislandsedijk 27 A    |    | Geboren op 09-10-2015 (0 jaar en 9 maanden) |
| 4651 RH Steenbergen     |    | 18.5 kg                                     |
| 0167-500882 06-47946763 | 11 |                                             |

PATIENTINFORMATIE

| 18-04-2016     |       |         |    |             |         |
|----------------|-------|---------|----|-------------|---------|
| 18:50 Exigo    |       |         |    |             |         |
| leucocyten     | 11.3  | 10^9/L  | X  | 6 - 17      | 10^9/L  |
| lymfocyten     | 1.5   |