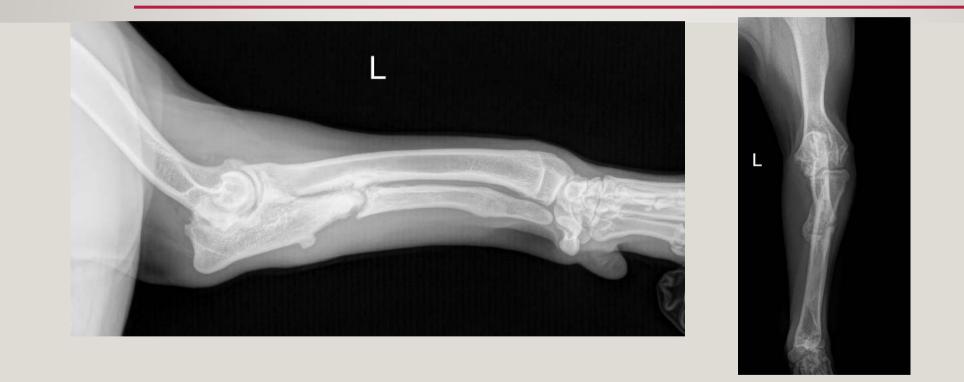

| 38.4  | fl      | -x | 35 - 53     | fl      |
| trombocyten    | 358.0 | 10^9/L  | X  | 200 - 500   | 10^9/L  |
| MPV            | 7.2   | fl      | X  | 5.5 - 10.5  | fl      |
|                |       |         |    |             |         |

MB Dierenkliniek Oostgaarde

# RICKETS (RACHITIS)

#### Rickets/Osteomalacia

- What is required for bone mineralization? —Vitamin D , Calcium, Phosphorous
- Susceptibility
  - -Llama > Sheep- hypophosphatemic rickets
  - -Cattle, Horses Rare, no inherited forms
  - -Pigs- nutritional and inherited forms
  - Dogs and cats- rare- Phosphorous is plentiful in meat diets, however high phosphorus, low calcium diets can cause rickets and osteomalacia

40

#### CT-SCAN



#### **OPERATION**



### REVALIDATION



#### RECOVERY



## FINAL CHECK



#### RESULTS



#### **STIMULATIONTEST**

Beste Erna,

ik mail je de uitslagen van Mildred. De resultaten van de GH stimulatie testzijn bekend en het is nu duidelijk, dat Mildred GEEN te kort aan GH heeft. GH basale waarde is 0.6 ng/ml en is te stimuleren naar 12,4 ng/ml. Bij een dwerggroei zou de GH laag blijven. Ik ben zeer benieuwdhoe het met Mildred gaat. Met vriendelijke groet, Sara Galac

| From: noreply.labuitslagen@uu.nl [noreply.labuitslagen@uu.nl]            |   |
|--------------------------------------------------------------------------|---|
| Sent: Monday, September 12, 2016 3:00 PM                                 |   |
| To: Galac, S. (Sara)                                                     |   |
| Subject: Laboratorium uitslagen UVDL Kuipers E. Mildred Dalmatische Hone |