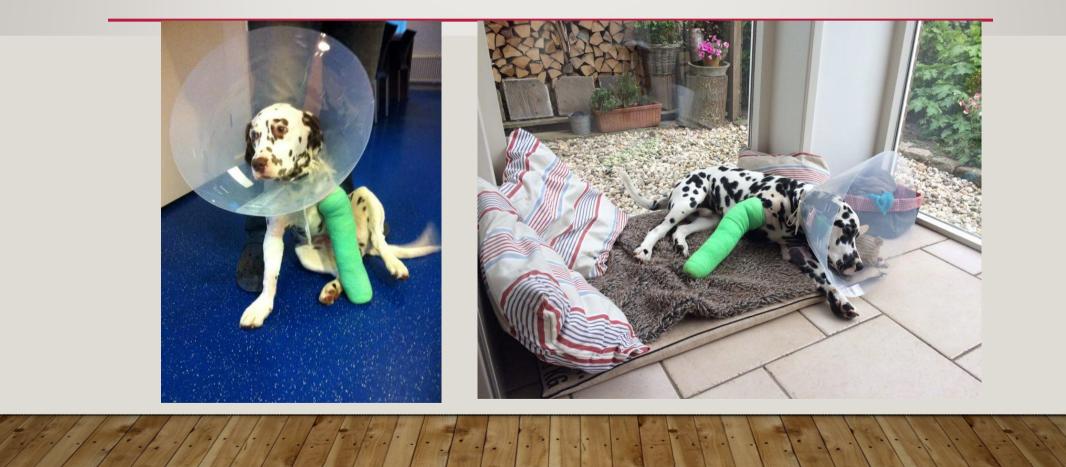

11 - 16     | %       |
| RDWa           | 38.4  | fl      | -x | 35 - 53     | fl      |
| trombocyten    | 358.0 | 10^9/L  | X  | 200 - 500   | 10^9/L  |
| MPV            | 7.2   | fl      | X  | 5.5 - 10.5  | fl      |
|                |       |         |    |             |         |

MB Dierenkliniek Oostgaarde

# RICKETS (RACHITIS)

#### Rickets/Osteomalacia

- What is required for bone mineralization? —Vitamin D , Calcium, Phosphorous
- Susceptibility
  - -Llama > Sheep- hypophosphatemic rickets
  - -Cattle, Horses Rare, no inherited forms
  - -Pigs- nutritional and inherited forms
  - Dogs and cats- rare- Phosphorous is plentiful in meat diets, however high phosphorus, low calcium diets can cause rickets and osteomalacia

40

#### CT-SCAN



#### **OPERATION**



### REVALIDATION



#### RECOVERY



## FINAL CHECK



#### RESULTS



#### **STIMULATIONTEST**

Beste Erna,

ik mail je de uitslagen van Mildred. De resultaten van de GH stimulatie testzijn bekend en het is nu duidelijk, dat Mildred GEEN te kort aan GH heeft. GH basale waarde is 0.6 ng/ml en is te stimuleren naar 12,4 ng/ml. Bij een dwerggroei zou de GH laag blijven. Ik ben zeer benieuwdhoe het met Mildred gaat. Met vriendelijke groet, Sara Galac

| From: noreply.labuitslagen@uu.nl [noreply.labuitslagen@uu.nl]            |   |
|--------------------------------------------------------------------------|---|
| Sent: Monday, September 12, 2016 3:00 PM                                 |   |
| To: Galac, S. (Sara)                                                     |   |
| Subject: Laboratorium uitslagen UVDL Ku