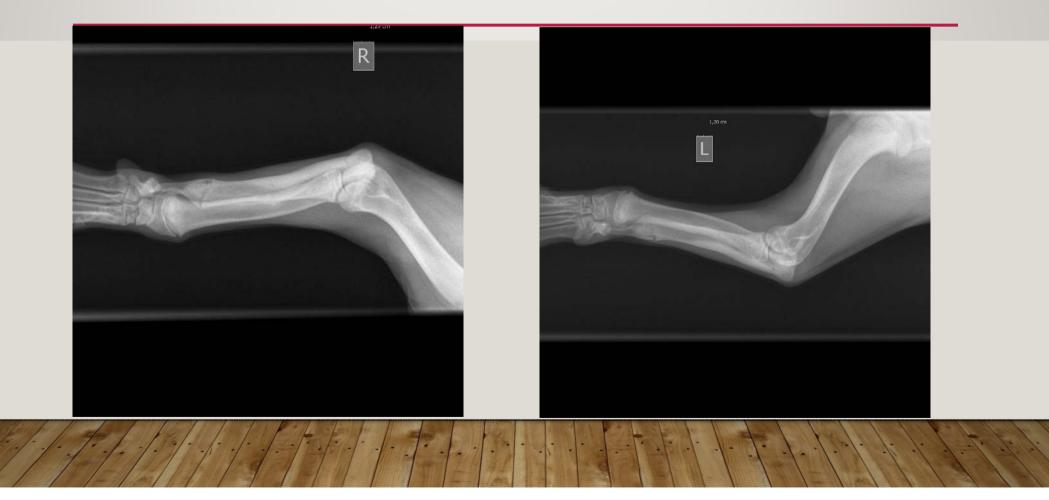

# RICKETS (RACHITIS)

#### Rickets/Osteomalacia

- What is required for bone mineralization? —Vitamin D , Calcium, Phosphorous
- Susceptibility
  - -Llama > Sheep- hypophosphatemic rickets
  - -Cattle, Horses Rare, no inherited forms
  - -Pigs- nutritional and inherited forms
  - Dogs and cats- rare- Phosphorous is plentiful in meat diets, however high phosphorus, low calcium diets can cause rickets and osteomalacia