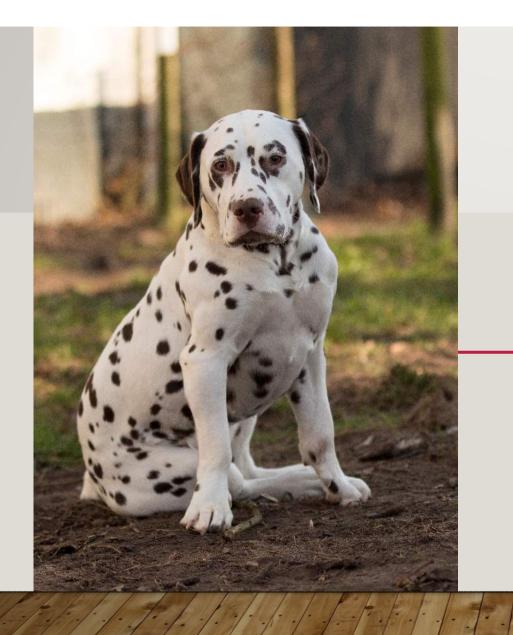

# (AND GUS)



## THE HAPPY COUPLE



#### THE HAPPY COUPLE

|                                | Ch Moyglass<br>Professor Plum                        | Ch Camargue Calvin Klein                    | Dalehouse Rockafella                      |
|--------------------------------|------------------------------------------------------|---------------------------------------------|-------------------------------------------|
|                                |                                                      | water and a second of                       | Riverdore Unrivalled                      |
|                                |                                                      | Ch Spotswood Swallowtail at<br>Moyglass     | Ch Tumbril Texas Tribute                  |
|